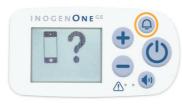

#### B Pair Your Mobile Device With Your G<sub>5</sub>

- Go to **Settings** on your mobile device and turn on Bluetooth
- Slide the button to the right to turn on Bluetooth.
- Next, turn on Bluetooth on your concentrator by holding down the minus button until the Bluetooth symbol appears on the concentrator's display screen.

# 8 Press Bell Button

Press and hold the **bell button** on your G5 concentrator to finish pairing.