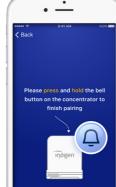

# 8 Press Bell Button

Press and hold the **bell button** on your G5 concentrator to finish pairing.