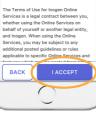

### **7** Terms & Conditions

Read the Terms and Conditions and if you choose to accept, select the "I Accept" button at the bottom of your screen.