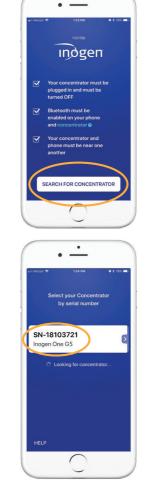

### **5** Search for Concentrator

Click on "Search for Concentrator" at the bottom of your screen.

# 6 Select Serial #

When device is found, select your desired Concentrator Serial Number on your mobile device.

.